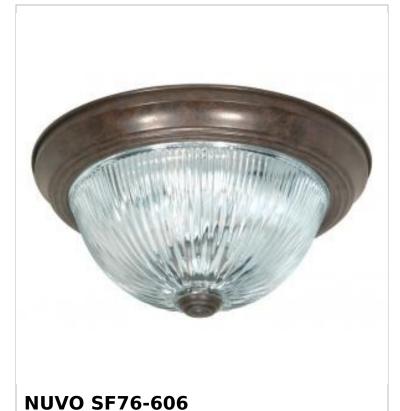

## SATCO NUVO

Project Name

ocation Prepared By

Notes

2 LIGHT 11" FLUSH MOUNT

www1 02-25-2025 19:07:3

| General                   |             |
|---------------------------|-------------|
| Status                    | Active      |
| Finish                    | Old Bronze  |
| Style                     | Traditional |
| Number of Lamps           | 2           |
| Height (in.)              | 5           |
| Width (in.)               | 11.25       |
| Indoor or Outdoor Fixture | Indoor      |

| Specifications    |                                                                                     |
|-------------------|-------------------------------------------------------------------------------------|
| Base              | Medium                                                                              |
| Bulb Type         | Lamp Dependent                                                                      |
| Max Wattage       | 60W                                                                                 |
| Voltage           | 120V                                                                                |
| Bulb Included     | No                                                                                  |
| Dimmable          | Lamp Dependent                                                                      |
| Dimming Note      | Dimming requirements and compatible dimmers are dependent on the light bulb(s) used |
| Glass Description | Clear Ribbed                                                                        |
| Weight (lb.)      | 4                                                                                   |
| Sloped Ceiling    | Yes                                                                                 |
| Fixture Type      | Flush Mount                                                                         |
| Fixture Material  | Steel                                                                               |