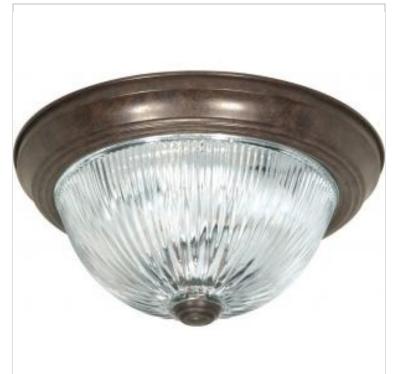

## SATCO NUVO

Project Name

ocation Prepared By

**NUVO SF76-607** 

2 LIGHT 13" FLUSH MOUNT

Notes

www1 02-19-2025 00:59:

| General                   |              |  |  |  |
|---------------------------|--------------|--|--|--|
| Status                    | Discontinued |  |  |  |
| Finish                    | Old Bronze   |  |  |  |
| Style                     | Traditional  |  |  |  |
| Number of Lamps           | 2            |  |  |  |
| Height (in.)              | 5.5          |  |  |  |
| Width (in.)               | 13.25        |  |  |  |
| Indoor or Outdoor Fixture | Indoor       |  |  |  |

| Specifications    |                                                                                     |  |  |
|-------------------|-------------------------------------------------------------------------------------|--|--|
| Base              | Medium                                                                              |  |  |
| Bulb Type         | Lamp Dependent                                                                      |  |  |
| Max Wattage       | 60W                                                                                 |  |  |
| Voltage           | 120V                                                                                |  |  |
| Bulb Included     | No                                                                                  |  |  |
| Dimmable          | Lamp Dependent                                                                      |  |  |
| Dimming Note      | Dimming requirements and compatible dimmers are dependent on the light bulb(s) used |  |  |
| Glass Description | Clear Ribbed                                                                        |  |  |
| Weight (lb.)      | 6.11                                                                                |  |  |
| Sloped Ceiling    | Yes                                                                                 |  |  |
| Fixture Type      | Flush Mount                                                                         |  |  |
| Fixture Material  | Steel                                                                               |  |  |