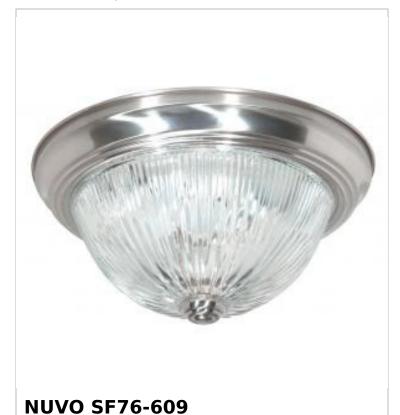

## SATCO NUVO

Project Name

ocation Prepared By

Notes

2 LIGHT 11" FLUSH MOUNT

www1 02-24-2025 00:53:4

| General                   |                |
|---------------------------|----------------|
| Status                    | Active         |
| Finish                    | Brushed Nickel |
| Style                     | Traditional    |
| Number of Lamps           | 2              |
| Height (in.)              | 5              |
| Width (in.)               | 11.25          |
| Indoor or Outdoor Fixture | Indoor         |

| Base              | Medium                                                                             |
|-------------------|------------------------------------------------------------------------------------|
| Bulb Type         | Lamp Dependent                                                                     |
| Max Wattage       | 60W                                                                                |
| Voltage           | 120V                                                                               |
| Bulb Included     | No                                                                                 |
| Dimmable          | Lamp Dependent                                                                     |
| Dimming Note      | Dimming requirements and compatible dimmers are dependent on the light bulb(s used |
| Glass Description | Clear Ribbed                                                                       |
| Weight (lb.)      | 4                                                                                  |
| Sloped Ceiling    | Yes                                                                                |
| Fixture Type      | Flush Mount                                                                        |
| Fixture Material  | Steel                                                                              |