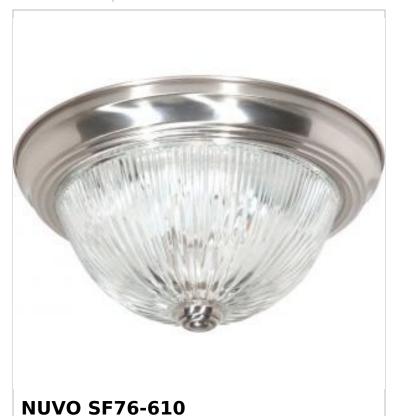

## SATCO NUVO

Project Name

ocation Prepared By

Notes

2 LIGHT 13" FLUSH MOUNT

www] 02-12-2025 00:05:

| General                   |                |
|---------------------------|----------------|
| Status                    | Active         |
| Finish                    | Brushed Nickel |
| Style                     | Traditional    |
| Number of Lamps           | 2              |
| Height (in.)              | 5.5            |
| Width (in.)               | 13.25          |
| Indoor or Outdoor Fixture | Indoor         |

| Base              | Medium                                                                             |
|-------------------|------------------------------------------------------------------------------------|
| Bulb Type         | Lamp Dependent                                                                     |
| Max Wattage       | 60W                                                                                |
| Voltage           | 120V                                                                               |
| Bulb Included     | No                                                                                 |
| Dimmable          | Lamp Dependent                                                                     |
| Dimming Note      | Dimming requirements and compatible dimmers are dependent on the light bulb(s used |
| Glass Description | Clear Ribbed                                                                       |
| Weight (lb.)      | 6.11                                                                               |
| Sloped Ceiling    | Yes                                                                                |
| Fixture Type      | Flush Mount                                                                        |
| Fixture Material  | Steel                                                                              |