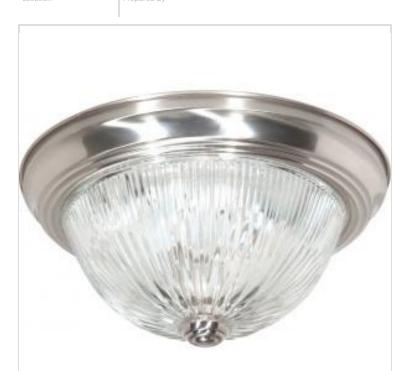

## **NUVO SF76-611** 3 LIGHT 15" FLUSH MOUNT

## Notes

| Status                    | Active                                                                                    |
|---------------------------|-------------------------------------------------------------------------------------------|
| Finish                    | Brushed Nickel                                                                            |
| Style                     | Traditional                                                                               |
| Number of Lamps           | 3                                                                                         |
| Height (in.)              | 6                                                                                         |
| Width (in.)               | 15.25                                                                                     |
| Indoor or Outdoor Fixture | Indoor                                                                                    |
| Specifications            |                                                                                           |
| Base                      | Medium                                                                                    |
| Bulb Type                 | Lamp Dependent                                                                            |
| Max Wattage               | 60W                                                                                       |
| Voltage                   | 120V                                                                                      |
| Bulb Included             | No                                                                                        |
| Dimmable                  | Lamp Dependent                                                                            |
| Dimming Note              | Dimming requirements and compatible<br>dimmers are dependent on the light bulb(s)<br>used |
| Glass Description         | Clear Ribbed                                                                              |
| Weight (lb.)              | 6                                                                                         |
| Sloped Ceiling            | Yes                                                                                       |
| Fixture Type              | Flush Mount                                                                               |
| Fixture Material          | Steel                                                                                     |
| Compliance                |                                                                                           |
| Safety Listing            | cULus                                                                                     |
| Location Rating           | Damp                                                                                      |
| UL Application            | Ceiling                                                                                   |
| Energy Star               | No                                                                                        |
| DLC Approved              | No                                                                                        |
| California Status         | Lawful for sale in California                                                             |
| Title 20 / 24 Status      | Lawful for sale                                                                           |
| California Prop 65        | Lead                                                                                      |
| RoHS Compliant            | Yes                                                                                       |
| Additional Information    |                                                                                           |
| Warranty                  | 1 Year Limited - Fixtures                                                                 |