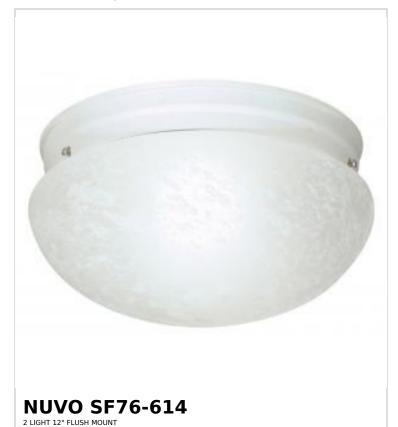

## SATCO NUVO

Project Name

ocation Prepared By

Notes

www] 02-25-2025 19:07:

| General                   |                |  |
|---------------------------|----------------|--|
| Status                    | Active         |  |
| Finish                    | Textured White |  |
| Style                     | Traditional    |  |
| Number of Lamps           | 2              |  |
| Height (in.)              | 6              |  |
| Width (in.)               | 12             |  |
| Indoor or Outdoor Fixture | Indoor         |  |

| Base              | Medium                                                                             |
|-------------------|------------------------------------------------------------------------------------|
| Bulb Type         | Lamp Dependent                                                                     |
| Max Wattage       | 60W                                                                                |
| Voltage           | 120V                                                                               |
| Bulb Included     | No                                                                                 |
| Dimmable          | Lamp Dependent                                                                     |
| Dimming Note      | Dimming requirements and compatible dimmers are dependent on the light bulb(s used |
| Glass Description | Alabaster                                                                          |
| Weight (lb.)      | 3.51                                                                               |
| Sloped Ceiling    | Yes                                                                                |
| Fixture Type      | Flush Mount                                                                        |
| Fixture Material  | Steel                                                                              |