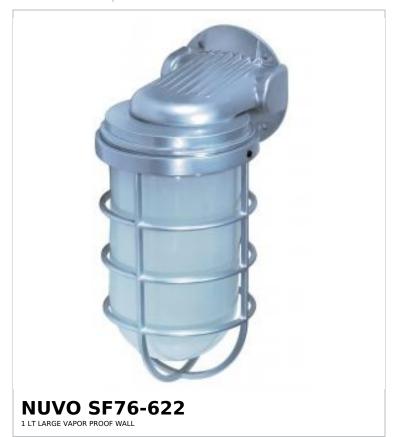

## SATCO NUVO

Project Name

ocation Prepared By

Notes

rww] 05-19-2025 00:36:2

| General                   |                 |  |
|---------------------------|-----------------|--|
| Status                    | Active          |  |
| Fixture Type              | Vapor Proof     |  |
| Finish                    | Metallic Silver |  |
| Number of Lamps           | 1               |  |
| Height (in.)              | 11              |  |
| Width (in.)               | 5.5             |  |
| Extension (in.)           | 6.38            |  |
| Indoor or Outdoor Fixture | Outdoor         |  |