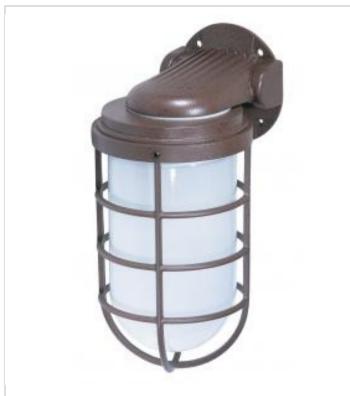

## SATCO' NUVO

General

Project Name

Prepared By

**NUVO SF76-623** 1 LT LARGE VAPOR PROOF WALL

## Notes

| Status                    | Active                                                                                    |
|---------------------------|-------------------------------------------------------------------------------------------|
| Fixture Type              | Vapor Proof                                                                               |
| Finish                    | Old Bronze                                                                                |
| Number of Lamps           | 1                                                                                         |
| Height (in.)              | 11                                                                                        |
| Width (in.)               | 5.5                                                                                       |
| Extension (in.)           | 6.38                                                                                      |
| Indoor or Outdoor Fixture | Outdoor                                                                                   |
| Specifications            |                                                                                           |
| Technology                | Lamp Dependent                                                                            |
| Base                      | Medium                                                                                    |
| Wattage                   | 300W                                                                                      |
| Dimmable                  | Lamp Dependent                                                                            |
| Dimming Note              | Dimming requirements and compatible<br>dimmers are dependent on the light bulb(s)<br>used |
| Bulb Included             | No                                                                                        |
| Glass Description         | Frost                                                                                     |
| Weight (lb.)              | 3.95                                                                                      |
| Material                  | Die-Cast Aluminum / Glass                                                                 |
| Compliance                |                                                                                           |
| Safety Listing            | cULus                                                                                     |
| Location Rating           | Wet                                                                                       |
| UL Application            | Wall                                                                                      |
| ENERGY STAR               | No                                                                                        |
| DLC Approved              | No                                                                                        |
| ADA Compliant             | No                                                                                        |
| California Status         | Lawful for sale in California                                                             |
| Title 20 / 24 Status      | Lawful for sale                                                                           |
| California Prop 65        | Lead                                                                                      |
| RoHS Compliant            | Yes                                                                                       |
| Additional Information    |                                                                                           |
| Morrowski                 |                                                                                           |