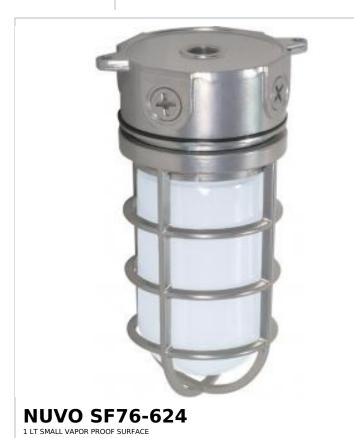

## SATCO NUVO

Project Name

ocation

Prepared By

Notes

rww1 05-12-2025 02:43:0

| General                   |                 |  |
|---------------------------|-----------------|--|
| Status                    | Active          |  |
| Fixture Type              | Vapor Proof     |  |
| Finish                    | Metallic Silver |  |
| Number of Lamps           | 1               |  |
| Height (in.)              | 9.38            |  |
| Width (in.)               | 4.25            |  |
| Extension (in.)           | 9.38            |  |
| Indoor or Outdoor Fixture | Outdoor         |  |