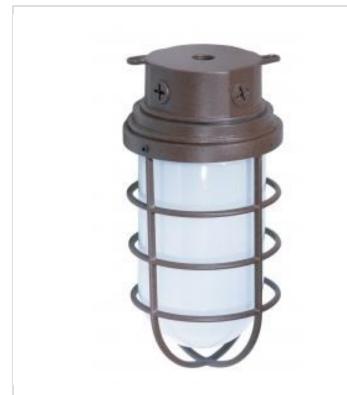

## SATCO' NUVO

Project Name

Location

Prepared By

NUVO SF76-627

Notes

| General                   |                                                                                           |
|---------------------------|-------------------------------------------------------------------------------------------|
| Status                    | Active                                                                                    |
| Fixture Type              | Vapor Proof                                                                               |
| Finish                    | Old Bronze                                                                                |
| Number of Lamps           | 1                                                                                         |
| Height (in.)              | 11                                                                                        |
| Width (in.)               | 5.5                                                                                       |
| Extension (in.)           | 11                                                                                        |
| Indoor or Outdoor Fixture | Outdoor                                                                                   |
| Specifications            |                                                                                           |
| Technology                | Lamp Dependent                                                                            |
| Base                      | Medium                                                                                    |
| Wattage                   | 200W                                                                                      |
| Dimmable                  | Lamp Dependent                                                                            |
| Dimming Note              | Dimming requirements and compatible<br>dimmers are dependent on the light bulb(s)<br>used |
| Bulb Included             | No                                                                                        |
| Glass Description         | Frost                                                                                     |
| Weight (lb.)              | 3.95                                                                                      |
| Material                  | Die-Cast Aluminum                                                                         |
| Compliance                |                                                                                           |
| Safety Listing            | cULus                                                                                     |
| Location Rating           | Wet                                                                                       |
| UL Application            | Surface                                                                                   |
| ENERGY STAR               | No                                                                                        |
| DLC Approved              | No                                                                                        |
| ADA Compliant             | No                                                                                        |
| California Status         | Lawful for sale in California                                                             |
| Title 20 / 24 Status      | Lawful for sale                                                                           |
| California Prop 65        | Lead                                                                                      |
| RoHS Compliant            | Yes                                                                                       |
| Additional Information    |                                                                                           |
| Warranty                  | 5-Years                                                                                   |