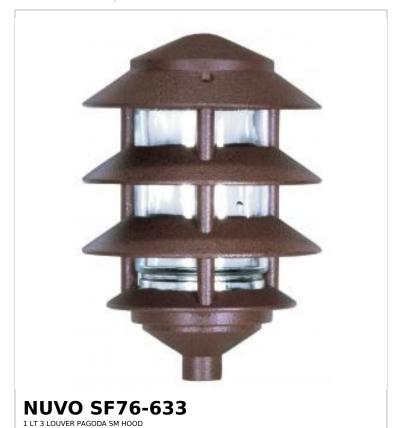

## SATCO NUVO

Project Name

ocation

Prepared By

Notes

www] 02-10-2025 03:20::

| General                   |             |
|---------------------------|-------------|
| Status                    | Active      |
| Finish                    | Old Bronze  |
| Style                     | Traditional |
| Number of Lamps           | 1           |
| Height (in.)              | 8.63        |
| Width (in.)               | 6.13        |
| Indoor or Outdoor Fixture | Outdoor     |