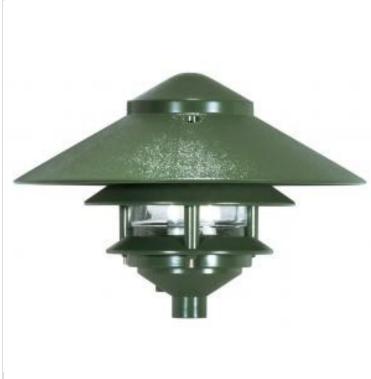

## **NUVO SF76-634**

1 LT 2 LOUVER PAGODA LG HOOD

## Notes

| blacab                    | , leafed                                                                                  |
|---------------------------|-------------------------------------------------------------------------------------------|
| Finish                    | Green                                                                                     |
| Style                     | Traditional                                                                               |
| Number of Lamps           | 1                                                                                         |
| Height (in.)              | 7.13                                                                                      |
| Width (in.)               | 9.63                                                                                      |
| Indoor or Outdoor Fixture | Outdoor                                                                                   |
| Specifications            |                                                                                           |
| Base                      | Medium                                                                                    |
| Bulb Type                 | Lamp Dependent                                                                            |
| Max Wattage               | 75W                                                                                       |
| Voltage                   | 120V                                                                                      |
| Bulb Included             | No                                                                                        |
| Dimmable                  | Lamp Dependent                                                                            |
| Dimming Note              | Dimming requirements and compatible<br>dimmers are dependent on the light bulb(s)<br>used |
| Weight (lb.)              | 2.23                                                                                      |
| Fixture Type              | Post Lantern                                                                              |
| Fixture Material          | Die-Cast Aluminum / Glass                                                                 |
| Dimensions                |                                                                                           |
| Fitter Size               | 1/2 in. threaded female                                                                   |
| Compliance                |                                                                                           |
| Safety Listing            | cULus                                                                                     |
| Location Rating           | Wet                                                                                       |
| UL Application            | Outdoor                                                                                   |
| Energy Star               | No                                                                                        |
| DLC Approved              | No                                                                                        |
| California Status         | Lawful for sale in California                                                             |
| Title 20 / 24 Status      | Lawful for sale                                                                           |
| California Prop 65        | Lead                                                                                      |
|                           |                                                                                           |