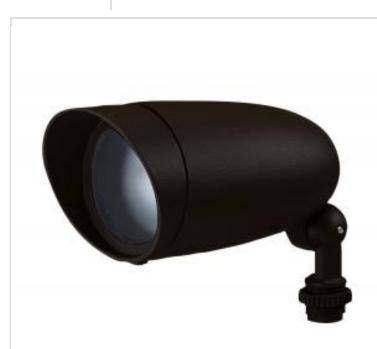

## SATCO NUVO

Project Name

Location

Prepared By

| Status                    | Active                                                                                    |
|---------------------------|-------------------------------------------------------------------------------------------|
| Fixture Type              | Flood Light                                                                               |
| Finish                    | Dark Bronze                                                                               |
| Number of Lamps           | 1                                                                                         |
| Width (in.)               | 2.5                                                                                       |
| Length (in.)              | 5.5                                                                                       |
| Indoor or Outdoor Fixture | Outdoor                                                                                   |
| Specifications            |                                                                                           |
| Technology                | Halogen                                                                                   |
| Base                      | Medium                                                                                    |
| Wattage                   | 50W                                                                                       |
| Dimmable                  | Lamp Dependent                                                                            |
| Dimming Note              | Dimming requirements and compatible<br>dimmers are dependent on the light bulb(s)<br>used |
| Bulb Included             | No                                                                                        |
| Weight (lb.)              | 0.74                                                                                      |
| Material                  | Glass / Metal                                                                             |
| Compliance                |                                                                                           |
| Safety Listing            | cULus                                                                                     |
| Location Rating           | Wet                                                                                       |
| UL Application            | Outdoor                                                                                   |
| Energy Star               | No                                                                                        |
| DLC Approved              | No                                                                                        |
| California Status         | Lawful for sale in California                                                             |
| Title 20 / 24 Status      | Lawful for sale                                                                           |
| California Prop 65        | Lead                                                                                      |
| RoHS Compliant            | Yes                                                                                       |