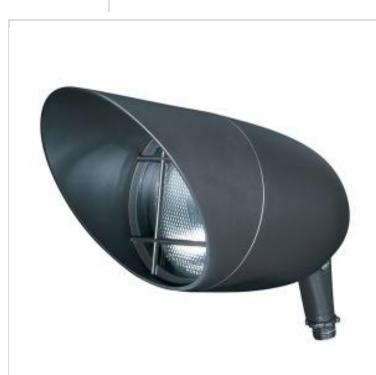

## SATCO' NUVO

Project Name

```
Location
```

Prepared By

| Status                    | Active                                                                                    |
|---------------------------|-------------------------------------------------------------------------------------------|
| Fixture Type              | Flood Light                                                                               |
| Finish                    | Dark Bronze                                                                               |
| Number of Lamps           | 1                                                                                         |
| Height (in.)              | 7.1                                                                                       |
| Width (in.)               | 5.5                                                                                       |
| Length (in.)              | 12.5                                                                                      |
| Indoor or Outdoor Fixture | Outdoor                                                                                   |
| Specifications            |                                                                                           |
| Technology                | Halogen                                                                                   |
| Base                      | Medium                                                                                    |
| Wattage                   | 150W                                                                                      |
| Dimmable                  | Lamp Dependent                                                                            |
| Dimming Note              | Dimming requirements and compatible<br>dimmers are dependent on the light bulb(s)<br>used |
| Bulb Included             | No                                                                                        |
| Weight (lb.)              | 1.48                                                                                      |
| Material                  | Glass / Metal                                                                             |
| Compliance                |                                                                                           |
| Safety Listing            | cULus                                                                                     |
| Location Rating           | Wet                                                                                       |
| UL Application            | Outdoor                                                                                   |
| Energy Star               | No                                                                                        |
| DLC Approved              | No                                                                                        |
| California Status         | Lawful for sale in California                                                             |
| Title 20 / 24 Status      | Lawful for sale                                                                           |
| California Prop 65        | Lead                                                                                      |
| RoHS Compliant            | Yes                                                                                       |
| Additional Information    |                                                                                           |
| Warranty                  | 1 Year Limited - Fixtures                                                                 |

## NUVO SF76-648

1 LIGHT PAR38 LANDSCAPE FLOOD