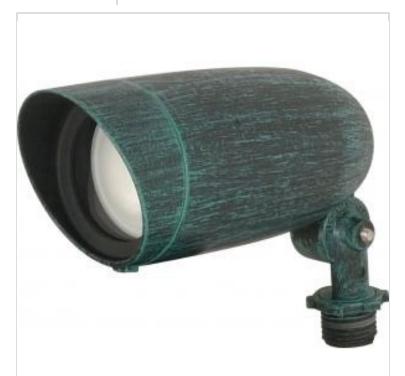

## SATCO NUVO

Project Name

ocation Prepared By

**NUVO SF76-655** 

1 LIGHT PAR16 LANDSCAPE FLOOD

Notes

www1 05-13-2025 23:26:

| General                   |                   |  |  |  |
|---------------------------|-------------------|--|--|--|
| Status                    | Active            |  |  |  |
| Fixture Type              | Flood Light       |  |  |  |
| Finish                    | Antique Verdigris |  |  |  |
| Number of Lamps           | 1                 |  |  |  |
| Width (in.)               | 2.5               |  |  |  |
| Length (in.)              | 5.5               |  |  |  |
| Indoor or Outdoor Fixture | Outdoor           |  |  |  |