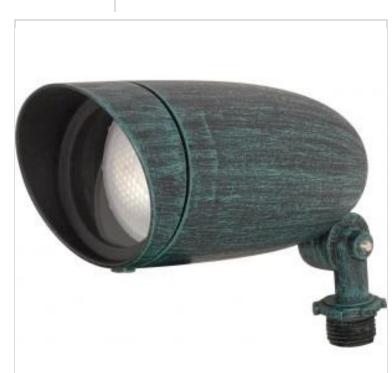

## SATCO' NUVO

Project Name

Location

Prepared By

| Status                    | Active                                                                                    |
|---------------------------|-------------------------------------------------------------------------------------------|
| Fixture Type              | Flood Light                                                                               |
| Finish                    | Antique Verdigris                                                                         |
| Number of Lamps           | 1                                                                                         |
| Width (in.)               | 2.75                                                                                      |
| Length (in.)              | 6.25                                                                                      |
| Indoor or Outdoor Fixture | Outdoor                                                                                   |
| Specifications            |                                                                                           |
| Technology                | Halogen                                                                                   |
| Base                      | Medium                                                                                    |
| Wattage                   | 50W                                                                                       |
| Dimmable                  | Lamp Dependent                                                                            |
| Dimming Note              | Dimming requirements and compatible<br>dimmers are dependent on the light bulb(s)<br>used |
| Bulb Included             | No                                                                                        |
| Weight (lb.)              | 0.74                                                                                      |
| Material                  | Die-Cast Aluminum / Glass                                                                 |
| Compliance                |                                                                                           |
| Safety Listing            | cULus                                                                                     |
| Location Rating           | Wet                                                                                       |
| UL Application            | Outdoor                                                                                   |
| ENERGY STAR               | No                                                                                        |
| DLC Approved              | No                                                                                        |
| California Status         | Lawful for sale in California                                                             |
| Title 20 / 24 Status      | Lawful for sale                                                                           |
| California Prop 65        | Lead                                                                                      |
| RoHS Compliant            | Yes                                                                                       |
| Additional Information    |                                                                                           |
| Marrant                   | 1 Veer Limited Firsturge                                                                  |

Warranty

1 Year Limited - Fixtures

NUVO SF76-656 1 LIGHT PAR20 LANDSCAPE FLOOD

Notes

[www]04-16-2025-01-56