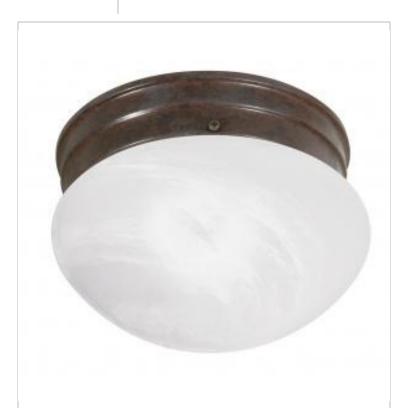

## **NUVO SF76-670** 1 LIGHT SMALL MUSHROOM FLUSH

Notes

| General                   |                                                                                           |
|---------------------------|-------------------------------------------------------------------------------------------|
| Status                    | Active                                                                                    |
| Finish                    | Old Bronze                                                                                |
| Style                     | Traditional                                                                               |
| Number of Lamps           | 1                                                                                         |
| Height (in.)              | 5                                                                                         |
| Width (in.)               | 7.5                                                                                       |
| Indoor or Outdoor Fixture | Indoor                                                                                    |
| Specifications            |                                                                                           |
| Base                      | Medium                                                                                    |
| Bulb Type                 | Lamp Dependent                                                                            |
| Max Wattage               | 60W                                                                                       |
| Voltage                   | 120V                                                                                      |
| Bulb Included             | No                                                                                        |
| Dimmable                  | Lamp Dependent                                                                            |
| Dimming Note              | Dimming requirements and compatible<br>dimmers are dependent on the light bulb(s)<br>used |
| Glass Description         | Alabaster                                                                                 |
| Weight (lb.)              | 1.56                                                                                      |
| Sloped Ceiling            | Yes                                                                                       |
| Fixture Type              | Flush Mount                                                                               |
| Fixture Material          | Steel                                                                                     |
| Compliance                |                                                                                           |
| Safety Listing            | cULus                                                                                     |
| Location Rating           | Damp                                                                                      |
| UL Application            | Ceiling                                                                                   |
| Energy Star               | No                                                                                        |
| DLC Approved              | No                                                                                        |
| California Status         | Lawful for sale in California                                                             |
| Title 20 / 24 Status      | Lawful for sale                                                                           |
| California Prop 65        | Lead                                                                                      |
| RoHS Compliant            | Yes                                                                                       |
| Additional Information    |                                                                                           |
| Warranty                  | 1 Year Limited - Fixtures                                                                 |
|                           |                                                                                           |