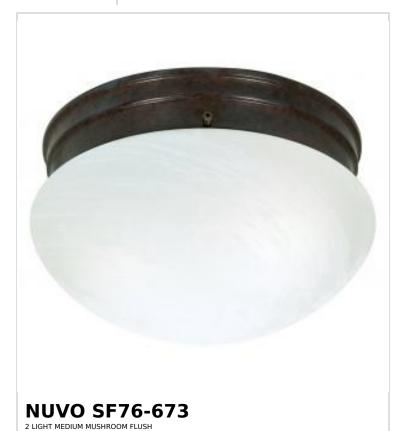

## SATCO NUVO

Project Name

ocation Prepared By

Notes

www] 03-10-2025 00:55:

| General                   |             |
|---------------------------|-------------|
| Status                    | Active      |
| Finish                    | Old Bronze  |
| Style                     | Traditional |
| Number of Lamps           | 2           |
| Height (in.)              | 6           |
| Width (in.)               | 9.5         |
| Indoor or Outdoor Fixture | Indoor      |

| Base              | Medium                                                                             |
|-------------------|------------------------------------------------------------------------------------|
| Bulb Type         | Lamp Dependent                                                                     |
| Max Wattage       | 60W                                                                                |
| Voltage           | 120V                                                                               |
| Bulb Included     | No                                                                                 |
| Dimmable          | Lamp Dependent                                                                     |
| Dimming Note      | Dimming requirements and compatible dimmers are dependent on the light bulb(s used |
| Glass Description | Alabaster                                                                          |
| Weight (lb.)      | 2.18                                                                               |
| Sloped Ceiling    | Yes                                                                                |
| Fixture Type      | Flush Mount                                                                        |
| Fixture Material  | Steel                                                                              |