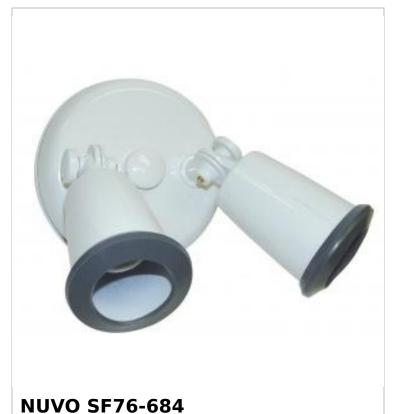

## SATCO NUVO

Project Name

ocation Prepared By

2 LT PAR38 HOLDER FLOODLIGHT

Notes

rww1 02-05-2025 01:29:2

| General                   |             |  |
|---------------------------|-------------|--|
| Status                    | Active      |  |
| Fixture Type              | Flood Light |  |
| Finish                    | White       |  |
| Number of Lamps           | 2           |  |
| Width (in.)               | 8.75        |  |
| Extension (in.)           | 3.25        |  |
| Indoor or Outdoor Fixture | Outdoor     |  |