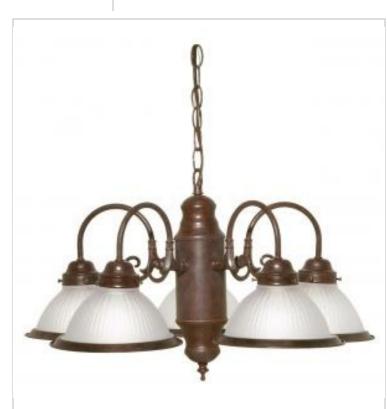

## SATCO' NUVO

Project Name

Prepared By

NUVO SF76-694 5 LIGHT 22" CHANDELIER

Notes

| General                             |                                                                                           |
|-------------------------------------|-------------------------------------------------------------------------------------------|
| Status                              | Active                                                                                    |
| Finish                              | Old Bronze                                                                                |
| Style                               | Traditional                                                                               |
| Number of Lamps                     | 5                                                                                         |
| Height (in.)                        | 18                                                                                        |
| Width (in.)                         | 22                                                                                        |
| Indoor or Outdoor Fixture           | Indoor                                                                                    |
| Specifications                      |                                                                                           |
| Base                                | Medium                                                                                    |
| Bulb Type                           | Lamp Dependent                                                                            |
| Max Wattage                         | 60W                                                                                       |
| Voltage                             | 120V                                                                                      |
| Bulb Included                       | No                                                                                        |
| Dimmable                            | Lamp Dependent                                                                            |
| Dimming Note                        | Dimming requirements and compatible<br>dimmers are dependent on the light bulb(s)<br>used |
| Glass Description                   | Frosted Ribbed                                                                            |
| Weight (lb.)                        | 12.85                                                                                     |
| Fixture Type                        | Chandelier                                                                                |
| Fixture Material                    | Glass / Metal                                                                             |
| Dimensions                          |                                                                                           |
| Back Plate or Canopy Height (in.)   | 1.02                                                                                      |
| Back Plate or Canopy Diameter (in.) | 4.92                                                                                      |
| Chain Length                        | 36 in.                                                                                    |
| Compliance                          |                                                                                           |
| Safety Listing                      | cULus                                                                                     |
| Location Rating                     | Dry                                                                                       |
| UL Application                      | Ceiling                                                                                   |
| ENERGY STAR                         | No                                                                                        |
| DLC Approved                        | No                                                                                        |
| California Status                   | Lawful for sale in California                                                             |
| Title 20 / 24 Status                | Lawful for sale                                                                           |
| California Prop 65                  | Lead                                                                                      |
| RoHS Compliant                      | Yes                                                                                       |
| Additional Information              |                                                                                           |
| Includes                            | (1) 36 Inch Chain; (1) 12 Foot Wire                                                       |
|                                     |                                                                                           |