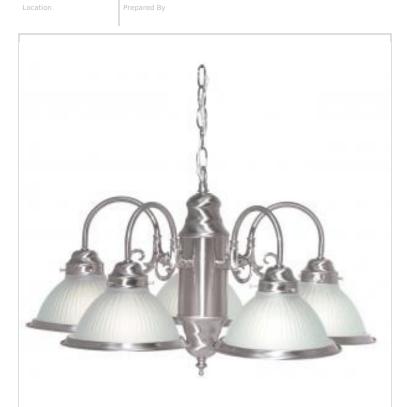

## NUVO SF76-695

5 LIGHT 22" CHANDELIER

Notes

| General                             |                                                                                           |
|-------------------------------------|-------------------------------------------------------------------------------------------|
| Status                              | Active                                                                                    |
| Finish                              | Brushed Nickel                                                                            |
| Style                               | Traditional                                                                               |
| Number of Lamps                     | 5                                                                                         |
| Height (in.)                        | 18                                                                                        |
| Width (in.)                         | 22                                                                                        |
| Indoor or Outdoor Fixture           | Indoor                                                                                    |
| Specifications                      |                                                                                           |
| Base                                | Medium                                                                                    |
| Bulb Type                           | Lamp Dependent                                                                            |
| Max Wattage                         | 60W                                                                                       |
| Voltage                             | 120V                                                                                      |
| Bulb Included                       | No                                                                                        |
| Dimmable                            | Lamp Dependent                                                                            |
| Dimming Note                        | Dimming requirements and compatible<br>dimmers are dependent on the light bulb(s)<br>used |
| Glass Description                   | Frosted Ribbed                                                                            |
| Weight (lb.)                        | 12.85                                                                                     |
| Fixture Type                        | Chandelier                                                                                |
| Fixture Material                    | Glass / Metal                                                                             |
| Dimensions                          |                                                                                           |
| Back Plate or Canopy Height (in.)   | 1.02                                                                                      |
| Back Plate or Canopy Diameter (in.) | 4.92                                                                                      |
| Chain Length                        | 36 in.                                                                                    |
| Compliance                          |                                                                                           |
| Safety Listing                      | cULus                                                                                     |
| Location Rating                     | Dry                                                                                       |
| UL Application                      | Ceiling                                                                                   |
| ENERGY STAR                         | No                                                                                        |
| DLC Approved                        | No                                                                                        |
| California Status                   | Lawful for sale in California                                                             |
| Title 20 / 24 Status                | Lawful for sale                                                                           |
| California Prop 65                  | Lead                                                                                      |
| RoHS Compliant                      | Yes                                                                                       |
| Additional Information              |                                                                                           |
| Includes                            | (1) 36 Inch Chain; (1) 12 Foot Wire                                                       |
| Warranty                            | 1-Year                                                                                    |
|                                     |                                                                                           |