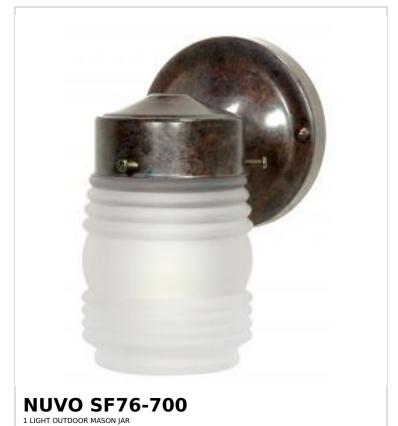

## SATCO NUVO

Project Name

ocation

Prepared By

Notes

[www] 04-09-2025 00:05

| General                   |            |
|---------------------------|------------|
| Status                    | Active     |
| Finish                    | Old Bronze |
| Style                     | Utility    |
| Number of Lamps           | 1          |
| Height (in.)              | 8.5        |
| Width (in.)               | 4          |
| Extension (in.)           | 5.5        |
| Indoor or Outdoor Fixture | Outdoor    |