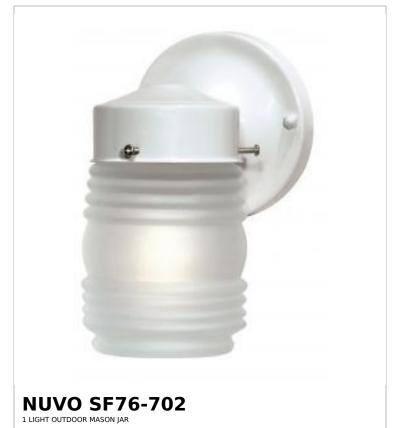

## SATCO NUVO

Project Name

ocation Prepared By

Notes

[www] 04-02-2025 00:35

| General                   |             |
|---------------------------|-------------|
| Status                    | Active      |
| Finish                    | Gloss White |
| Style                     | Utility     |
| Number of Lamps           | 1           |
| Height (in.)              | 8.5         |
| Width (in.)               | 4           |
| Extension (in.)           | 5.5         |
| Indoor or Outdoor Fixture | Outdoor     |

| Base                 | Medium                                                                             |
|----------------------|------------------------------------------------------------------------------------|
| Bulb Type            | Lamp Dependent                                                                     |
| Max Wattage          | 60W                                                                                |
| Voltage              | 120V                                                                               |
| Bulb Included        | No                                                                                 |
| Dimmable             | Lamp Dependent                                                                     |
| Dimming Note         | Dimming requirements and compatible dimmers are dependent on the light bulb(s used |
| Glass Description    | Frosted Ribbed                                                                     |
| Weight (lb.)         | 1.74                                                                               |
| Up/Down Installation | Down                                                                               |
| Fixture Type         | Wall Lantern                                                                       |
| Fixture Material     | Steel                                                                              |