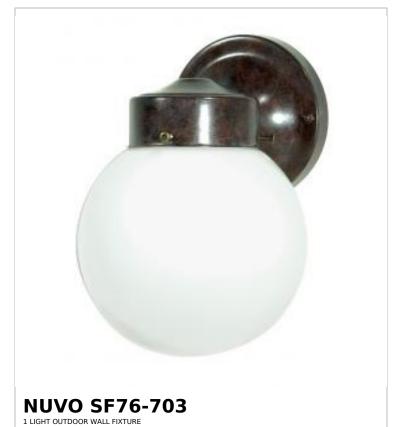

## SATCO NUVO

Project Name

ocation Prepared By

Notes

www] 04-02-2025 00:35

| General                   |            |
|---------------------------|------------|
| Status                    | Active     |
| Finish                    | Old Bronze |
| Style                     | Utility    |
| Number of Lamps           | 1          |
| Height (in.)              | 8.5        |
| Width (in.)               | 5.5        |
| Extension (in.)           | 6          |
| Indoor or Outdoor Fixture | Outdoor    |