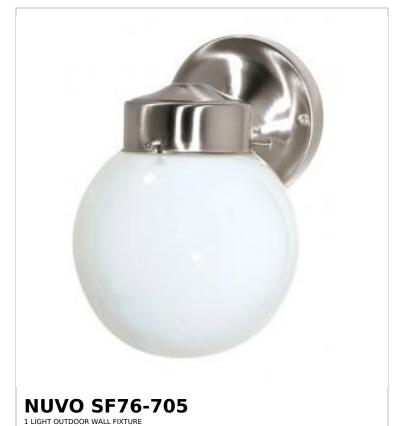

## SATCO NUVO

Project Name

ocation Prepared By

Notes

www1 04-09-2025 00:05

| General                   |                |  |
|---------------------------|----------------|--|
| Status                    | Active         |  |
| Finish                    | Brushed Nickel |  |
| Style                     | Utility        |  |
| Number of Lamps           | 1              |  |
| Height (in.)              | 8.5            |  |
| Width (in.)               | 5.5            |  |
| Extension (in.)           | 6              |  |
| Indoor or Outdoor Fixture | Outdoor        |  |