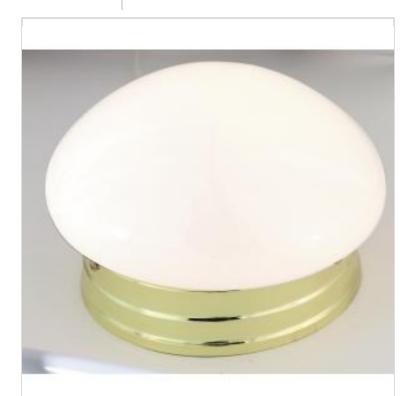

## SATCO' NUVO

Project Name

Location

Prepared By

NUVO SF77-059 1 LIGHT SMALL MUSHROOM FLUSH

Notes

General Status Active Finish Polished Brass Style Traditional Number of Lamps 1 Height (in.) 5 Width (in.) 7.5 Indoor or Outdoor Fixture Indoor Specifications Base Medium Bulb Type Lamp Dependent Max Wattage 60W Voltage 120V Bulb Included No Dimmable Lamp Dependent Dimming requirements and compatible Dimming Note dimmers are dependent on the light bulb(s) used Glass Description White Weight (lb.) 1.56 Sloped Ceiling Yes Fixture Type Flush Mount Fixture Material Steel Compliance Safety Listing cULus Location Rating Damp Ceiling **UL** Application Energy Star No No DLC Approved California Status Lawful for sale in California Title 20 / 24 Status Lawful for sale California Prop 65 Lead **RoHS** Compliant Yes Additional Information Warranty 1 Year Limited - Fixtures