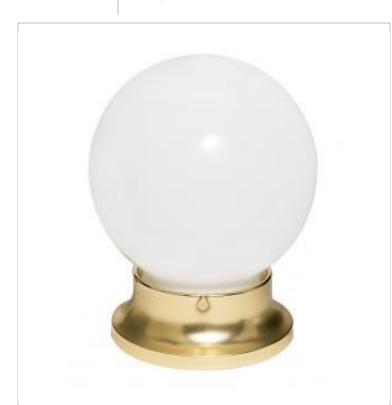

## NUVO SF77-108 1 LIGHT 6" BALL FIXTURE

Notes

| General                   |                                                                                           |
|---------------------------|-------------------------------------------------------------------------------------------|
| Status                    | Active                                                                                    |
| Finish                    | Polished Brass                                                                            |
| Style                     | Traditional                                                                               |
| Number of Lamps           | 1                                                                                         |
| Height (in.)              | 7.25                                                                                      |
| Width (in.)               | 6                                                                                         |
| Indoor or Outdoor Fixture | Indoor                                                                                    |
| Specifications            |                                                                                           |
| Base                      | Medium                                                                                    |
| Bulb Type                 | Lamp Dependent                                                                            |
| Max Wattage               | 60W                                                                                       |
| Voltage                   | 120V                                                                                      |
| Bulb Included             | No                                                                                        |
| Dimmable                  | Lamp Dependent                                                                            |
| Dimming Note              | Dimming requirements and compatible<br>dimmers are dependent on the light bulb(s)<br>used |
| Glass Description         | White                                                                                     |
| Weight (lb.)              | 1.01                                                                                      |
| Sloped Ceiling            | Yes                                                                                       |
| Fixture Type              | Flush Mount                                                                               |
| Fixture Material          | Steel                                                                                     |
| Compliance                |                                                                                           |
| Safety Listing            | cULus                                                                                     |
| Location Rating           | Damp                                                                                      |
| UL Application            | Ceiling                                                                                   |
| Energy Star               | No                                                                                        |
| DLC Approved              | No                                                                                        |
| California Status         | Lawful for sale in California                                                             |
| Title 20 / 24 Status      | Lawful for sale                                                                           |
| California Prop 65        | Lead                                                                                      |
| RoHS Compliant            | Yes                                                                                       |
| Additional Information    |                                                                                           |
| Warranty                  | 1 Year Limited - Fixtures                                                                 |