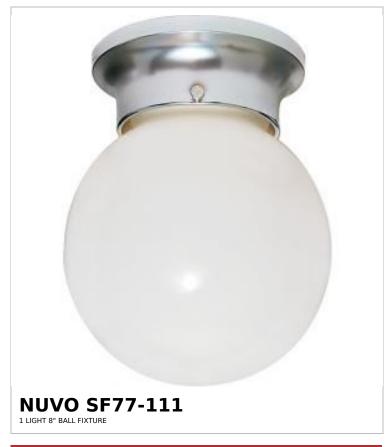

## SATCO NUVO

Project Name

ocation

Prepared By

Notes

rww] 02-05-2025 01:29:2

| General                   |                 |  |
|---------------------------|-----------------|--|
| Status                    | Active          |  |
| Finish                    | Polished Chrome |  |
| Style                     | Traditional     |  |
| Number of Lamps           | 1               |  |
| Height (in.)              | 9.25            |  |
| Width (in.)               | 8               |  |
| Indoor or Outdoor Fixture | Indoor          |  |

| Base              | Medium                                                                              |  |
|-------------------|-------------------------------------------------------------------------------------|--|
| Bulb Type         | Lamp Dependent                                                                      |  |
| Max Wattage       | 60W                                                                                 |  |
| Voltage           | 120V                                                                                |  |
| Bulb Included     | No                                                                                  |  |
| Dimmable          | Lamp Dependent                                                                      |  |
| Dimming Note      | Dimming requirements and compatible dimmers are dependent on the light bulb(s) used |  |
| Glass Description | White                                                                               |  |
| Weight (lb.)      | 1.63                                                                                |  |
| Sloped Ceiling    | Yes                                                                                 |  |
| Fixture Type      | Flush Mount                                                                         |  |
| Fixture Material  | Steel                                                                               |  |