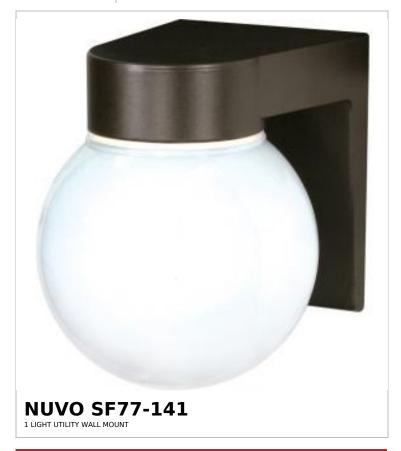

## SATCO NUVO

Project Name

ocation

Prepared By

Notes

ww1 03-26-2025 00:13:

| General                   |           |  |
|---------------------------|-----------|--|
| Status                    | Active    |  |
| Finish                    | Bronzotic |  |
| Style                     | Utility   |  |
| Number of Lamps           | 1         |  |
| Height (in.)              | 7.25      |  |
| Width (in.)               | 6         |  |
| Extension (in.)           | 7         |  |
| Indoor or Outdoor Fixture | Outdoor   |  |