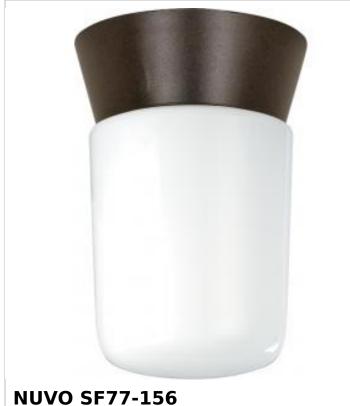

## 1 LIGHT UTILITY CEILING MOUNT

Notes

| General                   |                                                                                           |
|---------------------------|-------------------------------------------------------------------------------------------|
| Status                    | Active                                                                                    |
| Finish                    | Bronzotic                                                                                 |
| Style                     | Utility                                                                                   |
| Number of Lamps           | 1                                                                                         |
| Height (in.)              | 8                                                                                         |
| Width (in.)               | 4.25                                                                                      |
| Indoor or Outdoor Fixture | Outdoor                                                                                   |
| Specifications            |                                                                                           |
| Base                      | Medium                                                                                    |
| Bulb Type                 | Lamp Dependent                                                                            |
| Max Wattage               | 60W                                                                                       |
| Voltage                   | 120V                                                                                      |
| Bulb Included             | No                                                                                        |
| Dimmable                  | Lamp Dependent                                                                            |
| Dimming Note              | Dimming requirements and compatible<br>dimmers are dependent on the light bulb(s)<br>used |
| Glass Description         | White                                                                                     |
| Weight (lb.)              | 1.18                                                                                      |
| Sloped Ceiling            | Yes                                                                                       |
| Fixture Type              | Flush Mount                                                                               |
| Fixture Material          | Aluminum                                                                                  |
| Compliance                |                                                                                           |
| Safety Listing            | cULus                                                                                     |
| Location Rating           | Wet                                                                                       |
| UL Application            | Wall                                                                                      |
| ENERGY STAR               | No                                                                                        |
| DLC Approved              | No                                                                                        |
| California Status         | Lawful for sale in California                                                             |
| Title 20 / 24 Status      | Lawful for sale                                                                           |
| California Prop 65        | Lead                                                                                      |
| RoHS Compliant            | Yes                                                                                       |
| Additional Information    |                                                                                           |
| Warranty                  | 1 Year Limited - Fixtures                                                                 |