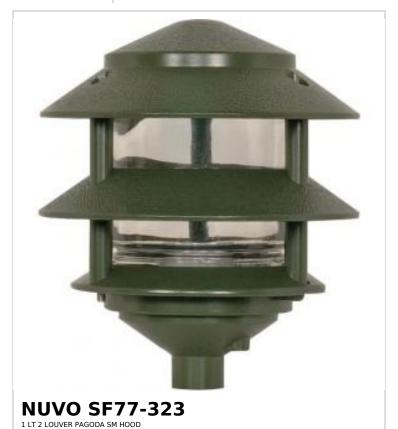

## SATCO NUVO

Project Name

acation

Prepared By

Notes

rww] 05-07-2025 00:42:1

| General                   |             |
|---------------------------|-------------|
| Status                    | Active      |
| Finish                    | Green       |
| Style                     | Traditional |
| Number of Lamps           | 1           |
| Height (in.)              | 7.13        |
| Width (in.)               | 6.13        |
| Indoor or Outdoor Fixture | Outdoor     |

| Specifications   |                                                                                     |
|------------------|-------------------------------------------------------------------------------------|
| Base             | Medium                                                                              |
| Bulb Type        | Lamp Dependent                                                                      |
| Max Wattage      | 75W                                                                                 |
| Voltage          | 120V                                                                                |
| Bulb Included    | No                                                                                  |
| Dimmable         | Lamp Dependent                                                                      |
| Dimming Note     | Dimming requirements and compatible dimmers are dependent on the light bulb(s) used |
| Weight (lb.)     | 3.95                                                                                |
| Fixture Type     | Post Lantern                                                                        |
| Fixture Material | Die-Cast Aluminum / Glass                                                           |