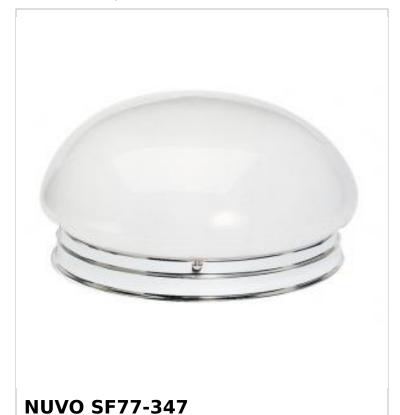

## SATCO NUVO

Project Name

ocation Prepared By

Notes

2 LIGHT LARGE MUSHROOM FLUSH

www] 01-29-2025 00:39:

| General                   |                 |
|---------------------------|-----------------|
| Status                    | Active          |
| Finish                    | Polished Chrome |
| Style                     | Traditional     |
| Number of Lamps           | 2               |
| Height (in.)              | 6               |
| Width (in.)               | 12              |
| Indoor or Outdoor Fixture | Indoor          |