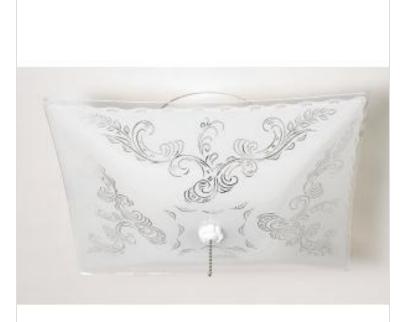

## NUVO SF77-392 2 LT SQUARE FLUSH W/PULL CHAIN

Notes

| General                   |             |
|---------------------------|-------------|
| Status                    | Active      |
| Finish                    | White       |
| Style                     | Traditional |
| Number of Lamps           | 2           |
| Height (in.)              | 4.75        |
| Width (in.)               | 11.75       |
| Length (in.)              | 11.75       |
| Indoor or Outdoor Fixture | Indoor      |