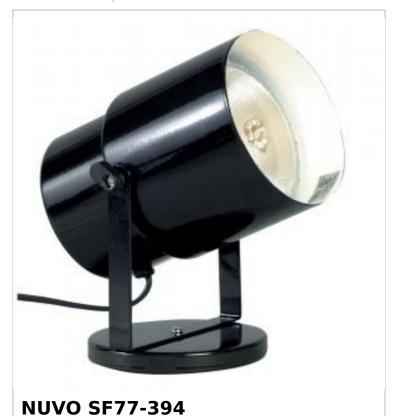

## SATCO NUVO

Project Name

ocation Prepared By

Notes

BLACK PLANT OR PIN UP LAMP

www1 04-23-2025 00:25:1

| General                   |               |  |
|---------------------------|---------------|--|
| Status                    | Active        |  |
| Finish                    | Black / Steel |  |
| Style                     | Utility       |  |
| Number of Lamps           | 1             |  |
| Height (in.)              | 5.75          |  |
| Width (in.)               | 4.25          |  |
| Length (in.)              | 6.75          |  |
| Indoor or Outdoor Fixture | Indoor        |  |