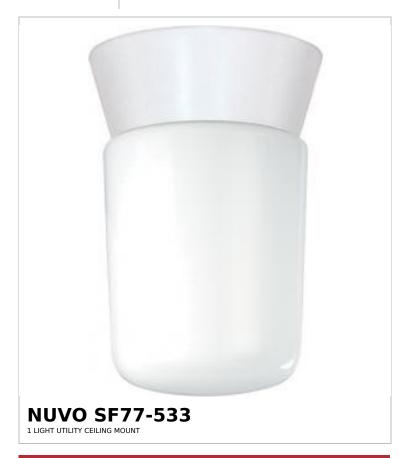

## SATCO NUVO

Project Name

ocation Prepared By

Notes

rww] 02-10-2025 03:20:1

| General                   |             |
|---------------------------|-------------|
| Status                    | Active      |
| Finish                    | White       |
| Style                     | Traditional |
| Number of Lamps           | 1           |
| Height (in.)              | 8           |
| Width (in.)               | 4.25        |
| Indoor or Outdoor Fixture | Outdoor     |