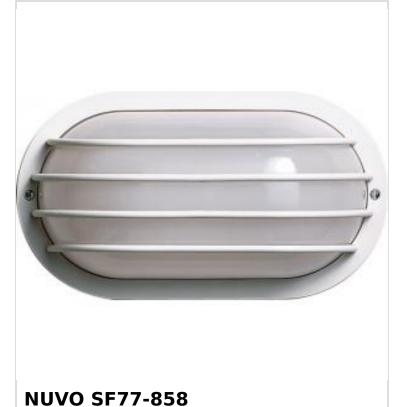

## SATCO NUVO

Project Name

ocation Prepared By

Notes

1 LIGHT POLY OVAL CAGE WALL

www] 04-14-2025 00:06:

| General                   |             |
|---------------------------|-------------|
| Status                    | Active      |
| Finish                    | White       |
| Style                     | Traditional |
| Number of Lamps           | 1           |
| Height (in.)              | 5           |
| Width (in.)               | 10          |
| Extension (in.)           | 4           |
| Indoor or Outdoor Fixture | Outdoor     |