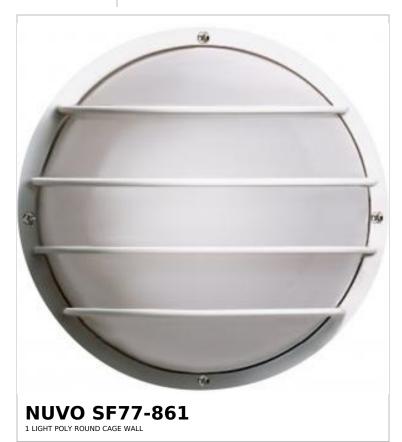

## SATCO NUVO

Project Name

ocation

Prepared By

Notes

www] 04-21-2025 01:03:

| General                   |             |  |
|---------------------------|-------------|--|
| Status                    | Active      |  |
| Finish                    | White       |  |
| Style                     | Traditional |  |
| Number of Lamps           | 1           |  |
| Width (in.)               | 10          |  |
| Extension (in.)           | 4           |  |
| Indoor or Outdoor Fixture | Outdoor     |  |