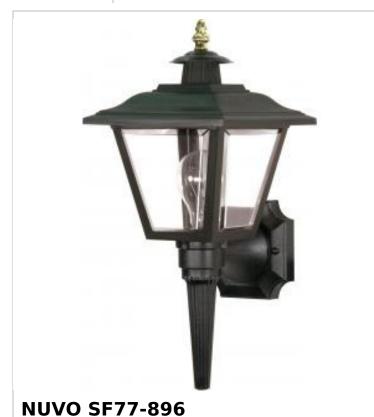

## SATCO' NUVO

Project Name

cation

Prepared By

1 LT POLY 17 COACH LANTERN

Notes

| General                   |                                                                                           |
|---------------------------|-------------------------------------------------------------------------------------------|
| Status                    | Active                                                                                    |
| Finish                    | Black                                                                                     |
| Style                     | Traditional                                                                               |
| Number of Lamps           | 1                                                                                         |
| Height (in.)              | 17                                                                                        |
| Width (in.)               | 7.75                                                                                      |
| Extension (in.)           | 8                                                                                         |
| Indoor or Outdoor Fixture | Outdoor                                                                                   |
| Specifications            |                                                                                           |
| Base                      | Medium                                                                                    |
| Bulb Type                 | Lamp Dependent                                                                            |
| Max Wattage               | 60W                                                                                       |
| Voltage                   | 120V                                                                                      |
| Bulb Included             | No                                                                                        |
| Dimmable                  | Lamp Dependent                                                                            |
| Dimming Note              | Dimming requirements and compatible<br>dimmers are dependent on the light bulb(s)<br>used |
| Weight (lb.)              | 1.52                                                                                      |
| Fixture Type              | Wall Lantern                                                                              |
| Fixture Material          | Polycarbonate (PC)                                                                        |
| Dimensions                |                                                                                           |
| Top to Outlet             | 12                                                                                        |
| Compliance                |                                                                                           |
| Safety Listing            | cULus                                                                                     |
| Location Rating           | Wet                                                                                       |
| UL Application            | Wall                                                                                      |
| Energy Star               | No                                                                                        |
| DLC Approved              | No                                                                                        |
| ADA Compliant             | No                                                                                        |
| California Status         | Lawful for sale in California                                                             |
| Title 20 / 24 Status      | Lawful for sale                                                                           |
| California Dran CE        | Lead                                                                                      |
| California Prop 65        |                                                                                           |