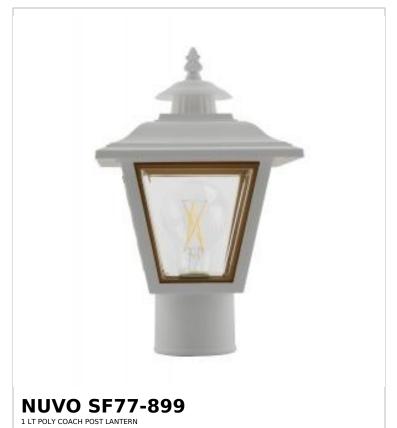

## SATCO NUVO

Project Name

ocation Prepared By

Notes

rww] 05-21-2025 00:07:

Dimensions

| General                   |             |
|---------------------------|-------------|
| Status                    | Active      |
| Finish                    | White       |
| Style                     | Traditional |
| Number of Lamps           | 1           |
| Height (in.)              | 12.5        |
| Width (in.)               | 7.75        |
| Length (in.)              | 7.75        |
| Indoor or Outdoor Fixture | Outdoor     |