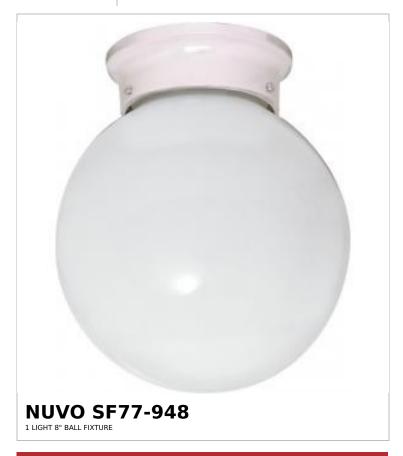

## SATCO NUVO

Project Name

ocation Prepared By

Notes

rw] 05-07-2025 00:42:0

| General                   |              |  |
|---------------------------|--------------|--|
| Status                    | Discontinued |  |
| Finish                    | White        |  |
| Style                     | Traditional  |  |
| Number of Lamps           | 1            |  |
| Height (in.)              | 9.25         |  |
| Width (in.)               | 8            |  |
| Indoor or Outdoor Fixture | Indoor       |  |