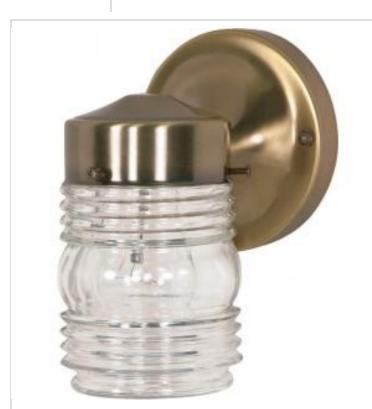

## SATCO' NUVO

Project Name

Prepared By

NUVO SF77-995 1 LIGHT 6" MASON JAR LANTERN

## Notes

| Active                                                                                    |
|-------------------------------------------------------------------------------------------|
|                                                                                           |
| Antique Brass / Clear Ribbed                                                              |
| Traditional                                                                               |
| 1                                                                                         |
| 8.5                                                                                       |
| 4                                                                                         |
| 5.5                                                                                       |
| Outdoor                                                                                   |
|                                                                                           |
| Medium                                                                                    |
| Lamp Dependent                                                                            |
| 60W                                                                                       |
| 120V                                                                                      |
| No                                                                                        |
| Lamp Dependent                                                                            |
| Dimming requirements and compatible<br>dimmers are dependent on the light bulb(s)<br>used |
| Clear Ribbed                                                                              |
| 1.74                                                                                      |
| Wall Lantern                                                                              |
| Steel                                                                                     |
|                                                                                           |
| cULus                                                                                     |
| Wet                                                                                       |
| Wall                                                                                      |
| No                                                                                        |
| No                                                                                        |
| No                                                                                        |
| Lawful for sale in California                                                             |
| Lawful for sale                                                                           |
| Lead                                                                                      |
|                                                                                           |