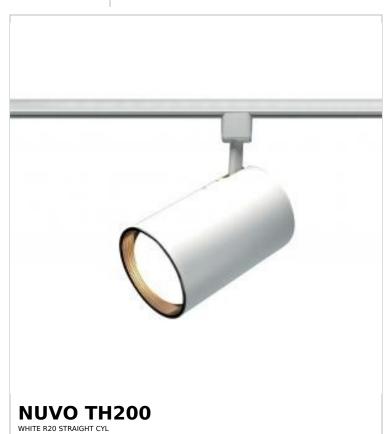

## SATCO NUVO

Project Name

Location Prepared By

Notes

ww] 03-12-2025 00:44:

| General                   |                                                                                     |
|---------------------------|-------------------------------------------------------------------------------------|
| Status                    | Active                                                                              |
| Туре                      | Track Head                                                                          |
| Wattage                   | 50W                                                                                 |
| Finish                    | White                                                                               |
| Base                      | Medium                                                                              |
| ANSI Base                 | E26                                                                                 |
| Length (in.)              | 6                                                                                   |
| Width (in.)               | 3.5                                                                                 |
| Height (in.)              | 3.5                                                                                 |
| Indoor or Outdoor Fixture | Indoor                                                                              |
| Specifications            |                                                                                     |
| Dimmable                  | Lamp Dependent                                                                      |
| Dimming Note              | Dimming requirements and compatible dimmers are dependent on the light bulb(s) used |