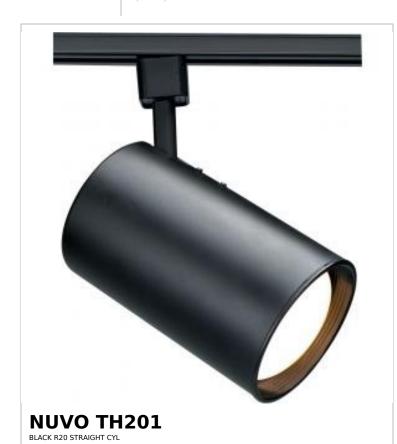

## SATCO' NUVO

Project Name

Prepared By

General Status Active Туре Track Head Wattage 50W Finish Black Base Medium ANSI Base E26 Length (in.) 6 Width (in.) 3.5 Height (in.) 3.5 Indoor or Outdoor Fixture Indoor Specifications Dimmable Lamp Dependent Dimming requirements and compatible Dimming Note dimmers are dependent on the light bulb(s) used Dimensions 9.38 Extension (in.) Weight (lb.) 0.74 Compliance Safety Listing cETLus - Listed Location Rating Dry **UL** Application Track ENERGY STAR No DLC Approved No California Status Lawful for sale in California