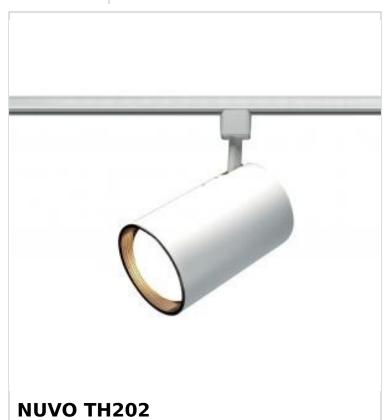

## SATCO NUVO

Project Name

Prepared By

WHITE R30 STRAIGHT CYL

Notes

| General                   |                                     |
|---------------------------|-------------------------------------|
| Status                    | Active                              |
| Туре                      | Track Head                          |
| Wattage                   | 75W                                 |
| Finish                    | White                               |
| Base                      | Medium                              |
| ANSI Base                 | E26                                 |
| Length (in.)              | 7                                   |
| Width (in.)               | 4.5                                 |
| Height (in.)              | 4.5                                 |
| Indoor or Outdoor Fixture | Indoor                              |
| Specifications            |                                     |
| Dimmable                  | Lamp Dependent                      |
| Dimming Note              | Dimming requirements and compatible |