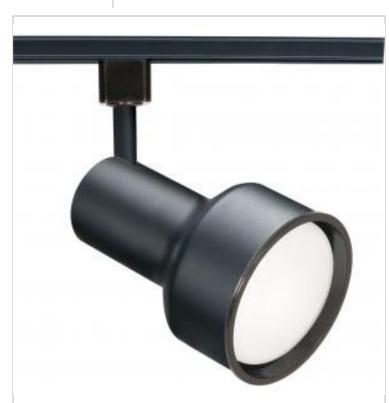

## SATCO' NUVO

Project Name

location

Prepared By

NUVO TH205 BLACK R20 STEP CYL

Notes

| Status                    | Active                                                                                    |
|---------------------------|-------------------------------------------------------------------------------------------|
| Туре                      | Track Head                                                                                |
| Wattage                   | 50W                                                                                       |
| Finish                    | Black                                                                                     |
| Base                      | Medium                                                                                    |
| ANSI Base                 | E26                                                                                       |
| Length (in.)              | 5.5                                                                                       |
| Width (in.)               | 3.5                                                                                       |
| Height (in.)              | 3.5                                                                                       |
| Indoor or Outdoor Fixture | Indoor                                                                                    |
| Specifications            |                                                                                           |
| Dimmable                  | Lamp Dependent                                                                            |
| Dimming Note              | Dimming requirements and compatible<br>dimmers are dependent on the light bulb(s)<br>used |
| Dimensions                |                                                                                           |
| Extension (in.)           | 8.5                                                                                       |
| Weight (lb.)              | 0.74                                                                                      |
| Compliance                |                                                                                           |
| Safety Listing            | cETLus - Listed                                                                           |
| Location Rating           | Dry                                                                                       |
| UL Application            | Track                                                                                     |
| Energy Star               | No                                                                                        |
| DLC Approved              | No                                                                                        |
| California Status         | Lawful for sale in California                                                             |
| Title 20 / 24 Status      | Lawful for sale                                                                           |
| California Prop 65        | Lead                                                                                      |
|                           |                                                                                           |