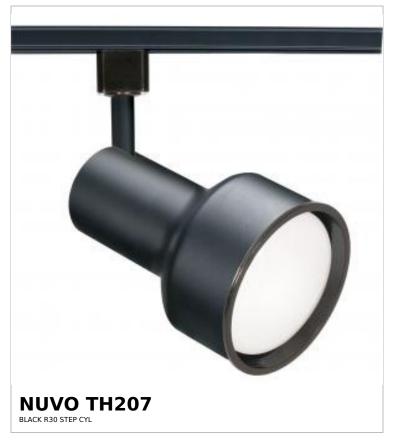

## SATCO NUVO

Project Name

ocation Prepared By

Notes

ww1 04-23-2025 00:25:19

| Status                    | Active     |
|---------------------------|------------|
| Туре                      | Track Head |
| Wattage                   | 75W        |
| Finish                    | Black      |
| Base                      | Medium     |
| ANSI Base                 | E26        |
| Length (in.)              | 6.25       |
| Width (in.)               | 4.5        |
| Height (in.)              | 4.5        |
| Indoor or Outdoor Fixture | Indoor     |