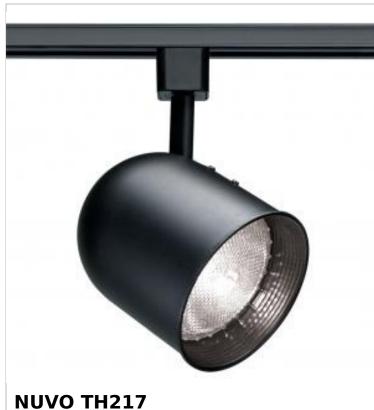

## SATCO NUVO

Project Name

Location

Prepared By

BLACK PAR20 SHORT BULLET

| General                   |                                                                                           |
|---------------------------|-------------------------------------------------------------------------------------------|
| Status                    | Active                                                                                    |
| Туре                      | Track Head                                                                                |
| Wattage                   | 50W                                                                                       |
| Finish                    | Black                                                                                     |
| Base                      | Medium                                                                                    |
| ANSI Base                 | E26                                                                                       |
| Length (in.)              | 4.5                                                                                       |
| Width (in.)               | 3.5                                                                                       |
| Height (in.)              | 3.5                                                                                       |
| Indoor or Outdoor Fixture | Indoor                                                                                    |
| Specifications            |                                                                                           |
| Dimmable                  | Lamp Dependent                                                                            |
| Dimming Note              | Dimming requirements and compatible<br>dimmers are dependent on the light bulb(s)<br>used |
| Dimensions                |                                                                                           |
| Extension (in.)           | 7.5                                                                                       |
| Weight (lb.)              | 0.98                                                                                      |
| Compliance                |                                                                                           |
| Safety Listing            | cETLus - Listed                                                                           |
| Location Rating           | Dry                                                                                       |
| UL Application            | Track                                                                                     |
| Energy Star               | No                                                                                        |
| DLC Approved              | No                                                                                        |
| California Status         | Lawful for sale in California                                                             |
| Title 20 / 24 Status      | Lawful for sale                                                                           |
| California Prop 65        | Lead                                                                                      |
| RoHS Compliant            | Yes                                                                                       |
|                           |                                                                                           |