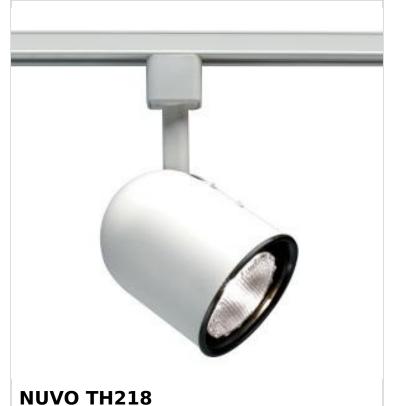

## SATCO NUVO

Project Name

Location Prepared By

Notes

WHITE PAR30 SHORT BULLET

rww1 04-14-2025 00:07:0

| Status                    | Active         |
|---------------------------|----------------|
|                           | Track Head     |
| Туре                      |                |
| Wattage                   | 75W            |
| Finish                    | White          |
| Base                      | Medium         |
| ANSI Base                 | E26            |
| Length (in.)              | 5.38           |
| Width (in.)               | 4.5            |
| Height (in.)              | 4.5            |
| Indoor or Outdoor Fixture | Indoor         |
| Specifications            |                |
| Dimmable                  | Lamp Dependent |