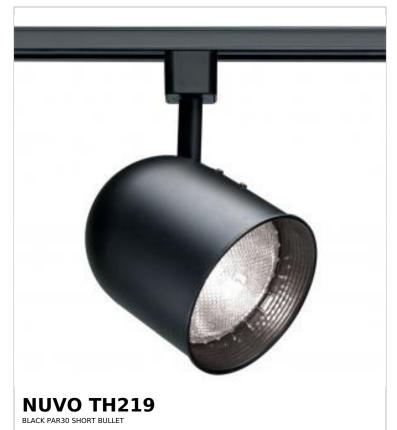

## SATCO NUVO

Project Name

ocation Prepared By

Notes

www1 04-09-2025 00:05:

| Status                    | Active                              |
|---------------------------|-------------------------------------|
| Туре                      | Track Head                          |
| Wattage                   | 75W                                 |
| Finish                    | Black                               |
| Base                      | Medium                              |
| ANSI Base                 | E26                                 |
| Length (in.)              | 5.38                                |
| Width (in.)               | 4.5                                 |
| Height (in.)              | 4.5                                 |
| Indoor or Outdoor Fixture | Indoor                              |
| Specifications            |                                     |
| Dimmable                  | Lamp Dependent                      |
|                           | Dimming requirements and compatible |