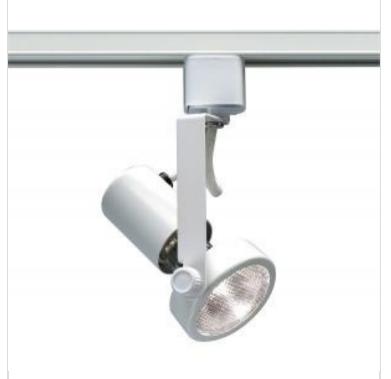

## **NUVO TH220**

WHITE PAR20 GIMBAL RING

Notes

| Status                    | Active     |
|---------------------------|------------|
| Туре                      | Track Head |
| Wattage                   | 50W        |
| Finish                    | White      |
| Base                      | Medium     |
| ANSI Base                 | E26        |
| Length (in.)              | 4.38       |
| Width (in.)               | 2.75       |
| Height (in.)              | 2.75       |
| Indoor or Outdoor Fixture | Indoor     |